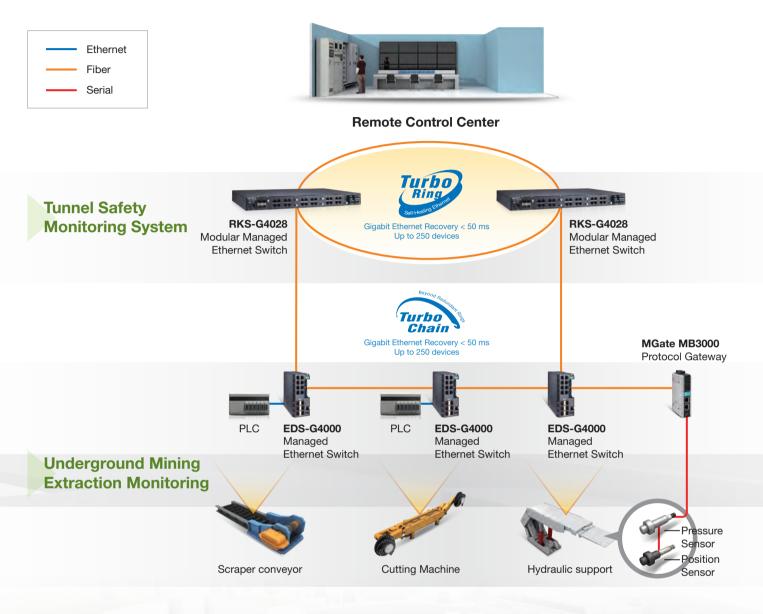

# **Robust Backbone Network for Underground Extraction and Environment Monitoring**