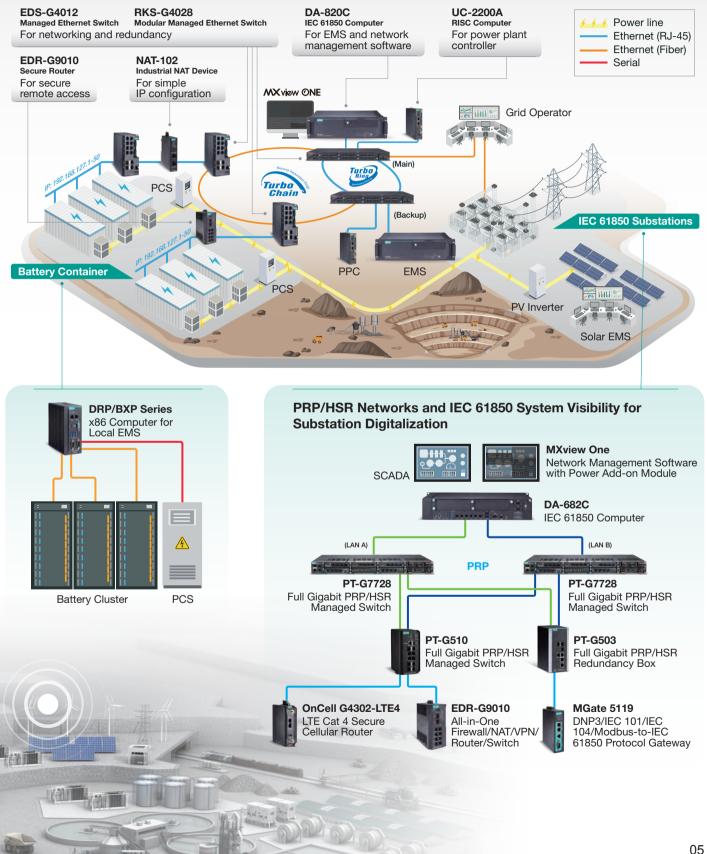

visibility of wired and wireless devices from field sites to remote control centers

#### > Interoperability

Multiple protocols and edge computing fulfill OT/IT data convergence

#### Be Agile for the Future:

#### > Cybersecurity

Strengthen cybersecurity in OT networks and comply with IEC 62443 for IT/OT convergence

#### > Energy Diversity

From renewable energy, energy storage to smart grids and microgrids, we are experts in critical infrastructure, empowering sustainable and hybrid power supply through stable communication



### **Autonomous Vehicle and Fleet Management**





# **Robust Backbone Network for Underground Extraction and Environment Monitoring**





### **Processing Control System Networks**



#### Moxa's Solutions for Grid-connected Battery Energy Storage Systems



## **CCTV** for Locomotive Onboard Surveillance







## 6 Mining Network Management

#### **MXview One**

**Efficient Daily Operation** 



#### **MXsecurity**

**Enhanced Cybersecurity Protection** 













**Firewall** 

**IPS** 



**Network Status At a Glance** 



Flash Backup and Restore



**Timely Notification** 



**OT/IT Convergence Made Easy** 



**Visibility on Malicious Activities** 



**Unified Security Policy** 



**Real-time Alert** 



**Centralized Management** 



**Operation Center** 



## **Your One-stop Shop: Addressing Diverse Connectivity Needs in One Go**

#### **Ethernet Switches/PoE Switches**

Support Turbo Ring, Turbo Chain, STP/RSTP/MSTP for network redundancy, and provide PoE/PoE+/PoE++ options



Rackmount/Modular/ Din-rail **Switches** 

RKS-G